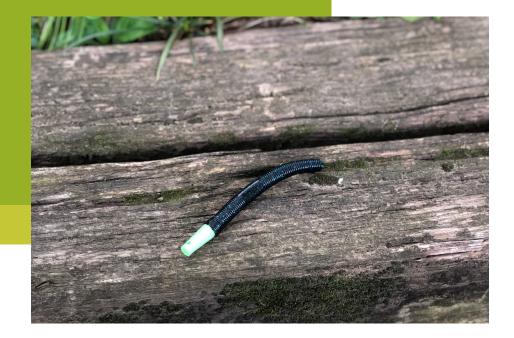

## **How It Works**

Floatzillas are easy to use and effective – their design allows for integration with nearly any third-party soft plastic lure. Used properly, a Floatzilla makes lures move and float naturally, increasing the strikes and bites you'll receive. Floatzillas will increase soft body plastic lures effectiveness and have weekend anglers fishing like pros.

# Easy To Use

Place screw tip on flat edge of lure and twist in.