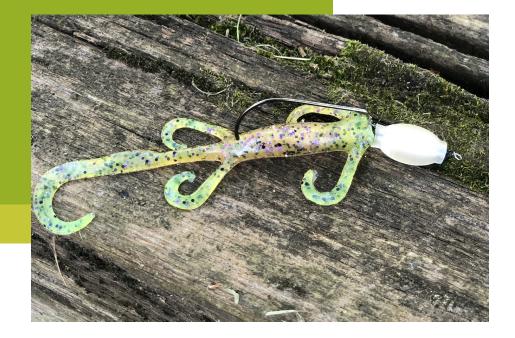

### FLOATZILLA I ZILLA HEAD

#### Designed For Lizards Rigged With 3/0 Hook

Attach Via Texas Rig.

Available In 6 Colors