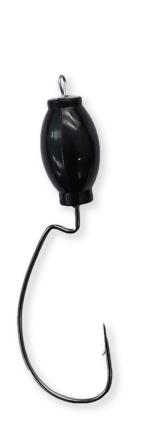

### FLOATZILLA I CRAW HEAD

Attach Via Corkscrew End.

 $\bullet \bullet \bullet \bullet \bullet \bullet$ 

Available In 6 Colors