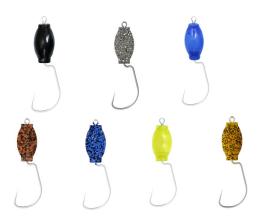

### **Available In 6 Styles**

Designed For All Game Fish

### FLOATZILLA I CRAW HEAD

Attach Via Corkscrew End.

 $\bullet \bullet \bullet \bullet \bullet \bullet$ 

Available In 6 Colors