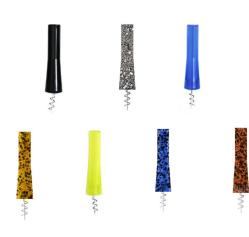

#### Designed For Stick Worms

Attach Via Corkscrew End.

Available In 6 Colors

### FLOATZILLA I CRAW HEAD

Attach Via Corkscrew End.

 $\bullet \bullet \bullet \bullet \bullet \bullet$ 

Available In 6 Colors

#### Designed For Wacky Rigs

Attach Via Corkscrew End.

Available In 4 Colors

#### Designed For Lizards Rigged With 3/0 Hook

Attach Via Texas Rig.

Available In 6 Colors

#### Designed For All Soft Plastic Lure

Attach Via Corkscrew Ends.

Available In 4 Colors

Doug Reed Inventor