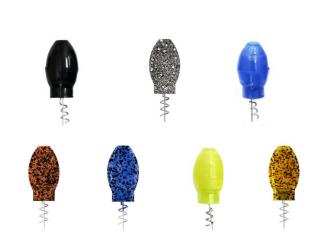

### **Available In 6 Styles**

Designed For All Game Fish

### FLOATZILLA I CRAW HEAD

Attach Via Corkscrew End.

 $\bullet \bullet \bullet \bullet \bullet \bullet$ 

Available In 6 Colors