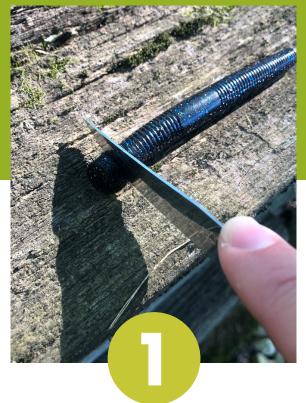

to the floor or other horizontal structure.

# **Our Solution**

An attachable soft plastic fishing lure float designed to provide more control over bait presentation in the water.



## **How It Works**

Floatzillas are easy to use and effective – their design allows for integration with nearly any third-party soft plastic lure. Used properly, a Floatzilla makes lures move and float naturally, increasing the strikes and bites you'll receive. Floatzillas will increase soft body plastic lures effectiveness and have weekend anglers fishing like pros.

# **Opportunity & Benefits**

- The only terminal tackle of its kind. Unique patented design.
- Increases strike ratio and gives your lure life like appeal.





Proven Quality – Designed, developed and tested by pro fishermen.

# Easy To Use





Place screw tip on flat edge of lure and twist in.

### **Available In 6 Styles**

Designed For All Game Fish





#### FLOATZILLA | TAIL

#### Available In 2 Sizes

#### Designed For Stick Worms

Attach Via Corkscrew End.





Available In 6 Colors



### FLOATZILLA I CRAW HEAD



Attach Via Corkscrew End.

 $\bullet \bullet \bullet \bullet \bullet \bullet$ 



Available In 6 Colors



#### FLOATZILLA I WACKY CONNECT



#### Designed For Wacky Rigs

Attach Via Corkscrew End.





Available In 4 Colors



### FLOATZILLA I ZILLA HEAD



#### Designed For Lizards Rigged With 3/0 Hook

Attach Via Texas Rig.





Available In 6 Colors



### FLOATZILLA | MID BODY

#### Designed For All Soft Plastic Lure

Attach Via Corkscrew Ends.



Available In 4 Colors



Doug Reed Inventor

### SHOPFLO