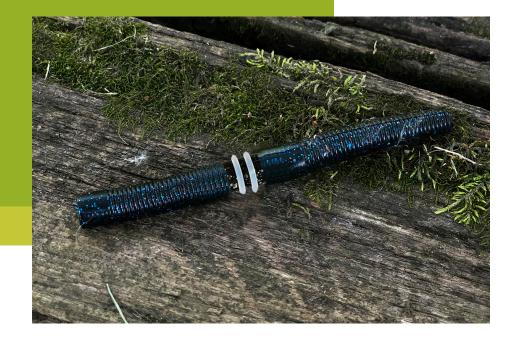

## **How It Works**

Floatzillas are easy to use and effective – their design allows for integration with nearly any third-party soft plastic lure. Used properly, a Floatzilla makes lures move and float naturally, increasing the strikes and bites you'll receive. Floatzillas will increase soft body plastic lures effectiveness and have weekend anglers fishing like pros.

# Easy To Use

Place screw tip on flat edge of lure and twist in.