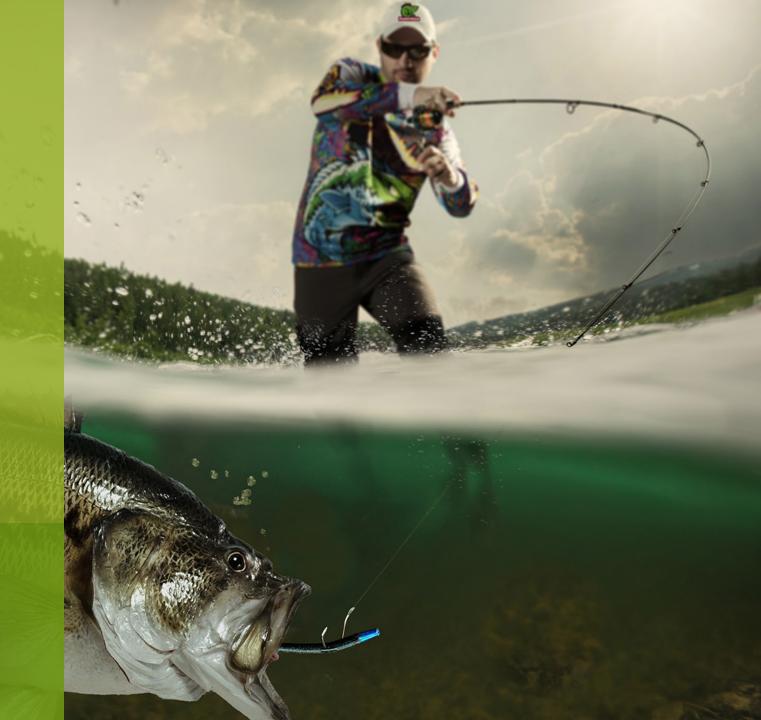

# **The Problem**

Most conventional artificial lures fished either on a Texas rig or a Carolina rig often have a horizontal orientation within the water column, making the lure difficult to see particularly when fished close to the floor or other horizontal structure.