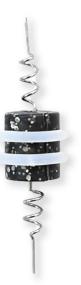

### FLOATZILLA | MID BODY

#### Designed For All Soft Plastic Lure

Attach Via Corkscrew Ends.

Available In 4 Colors

Doug Reed Inventor