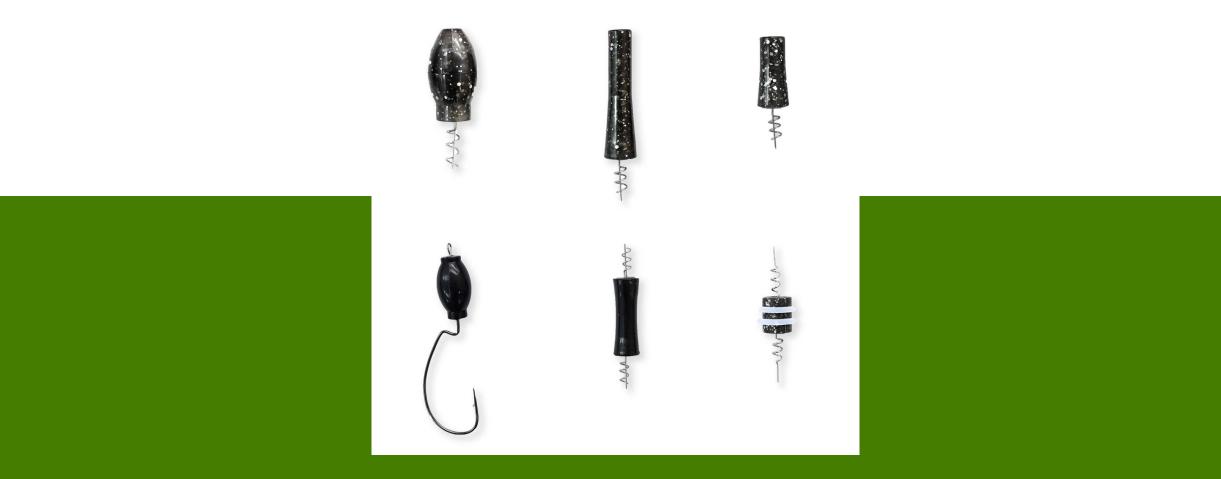

### **Available In 6 Styles**

Designed For All Game Fish

#### FLOATZILLA | TAIL

#### Designed For Stick Worms

Attach Via Corkscrew End.

Available In 6 Colors

### FLOATZILLA I CRAW HEAD

Attach Via Corkscrew End.

 $\bullet \bullet \bullet \bullet \bullet \bullet$ 

Available In 6 Colors

#### FLOATZILLA I WACKY CONNECT

#### Designed For Wacky Rigs

Attach Via Corkscrew End.

Available In 4 Colors

### FLOATZILLA I ZILLA HEAD

#### Designed For Lizards Rigged With 3/0 Hook

Attach Via Texas Rig.

Available In 6 Colors

### FLOATZILLA | MID BODY

#### Designed For All Soft Plastic Lure

Attach Via Corkscrew Ends.

Available In 4 Colors

Doug Reed Inventor