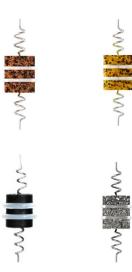

### FLOATZILLA I CRAW HEAD

Attach Via Corkscrew End.

 $\bullet \bullet \bullet \bullet \bullet \bullet$ 

Available In 6 Colors

### FLOATZILLA | MID BODY

#### Designed For All Soft Plastic Lure

Attach Via Corkscrew Ends.

Available In 4 Colors

Doug Reed Inventor