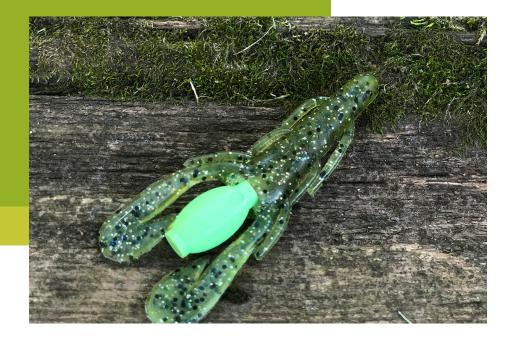

# **Our Solution**

An attachable soft plastic fishing lure float designed to provide more control over bait presentation in the water.

## **How It Works**

Floatzillas are easy to use and effective – their design allows for integration with nearly any third-party soft plastic lure. Used properly, a Floatzilla makes lures move and float naturally, increasing the strikes and bites you'll receive. Floatzillas will increase soft body plastic lures effectiveness and have weekend anglers fishing like pros.