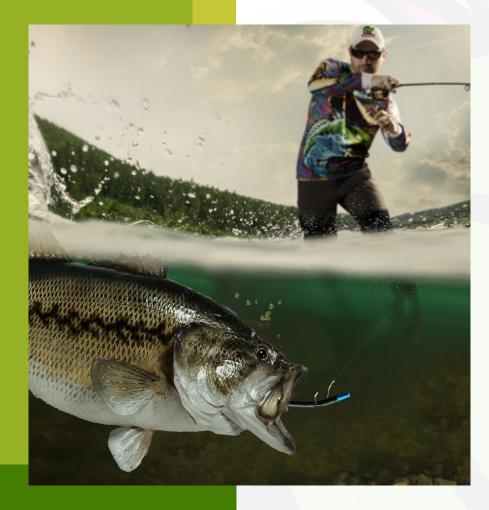

# **The Problem**

Most conventional artificial lures fished either on a Texas rig or a Carolina rig often have a horizontal orientation within the water column, making the lure difficult to see particularly when fished close to the floor or other horizontal structure.