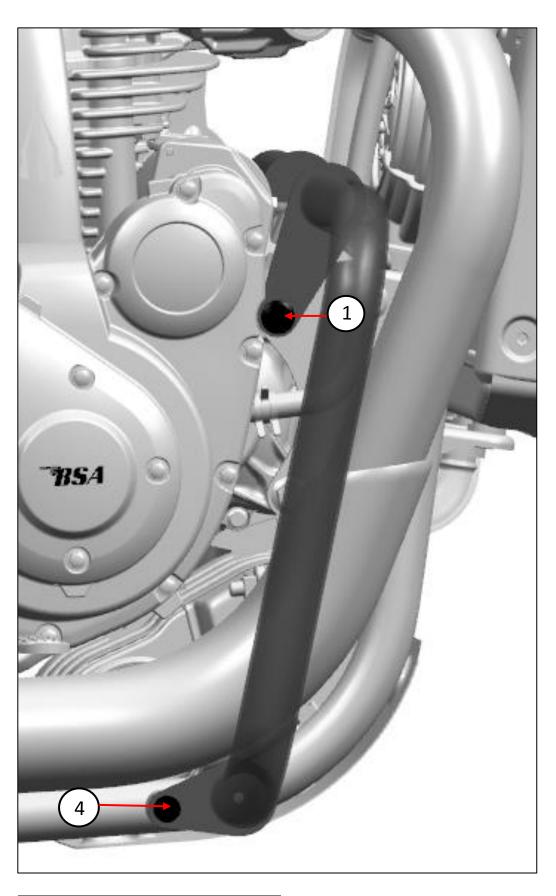

7 mm hexagonal bit & Ratchet Tighten the bolt to 25 **Nm** 

**4** Assemble Engine dresser bar LH on top side by using Engine mounting retained M10 NUT (2), tighten the lower mounting of dresser bar on frame by using retained M6 bolt on LH side (3) &

oli di

14 mm Socket & Ratchet
Tighten the bolt to 40 Nm

WARNING: After fitting any genuine BSA accessory always ride the motorcycle with caution and allow time to become familiar with any change in the motorcycle handling characteristics. Failure to become familiar with any change in the motorcycle handling characteristics may cause the motorcycle to become unstable and result in an accident.