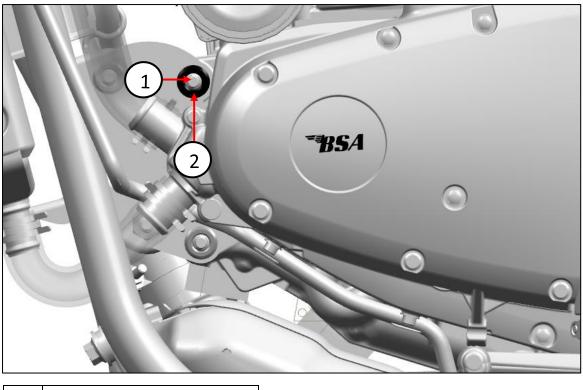

## **Fitment:**

1 Remove engine mounting front bolt (1) & Nut (2) & retain Nut for reuse.

14 mm Socket & Ratchet

5 mm hexagonal bit & Ratchet

**3** Locate Engine dresser bar RH on engine mounting at top side by using M10 x150 bolt (P/N SF0102545) (1) & tighten the lower mounting of dresser bar on frame by using M8 x 16 bolt (P/N  $2W_SP0708010$ ) (4).