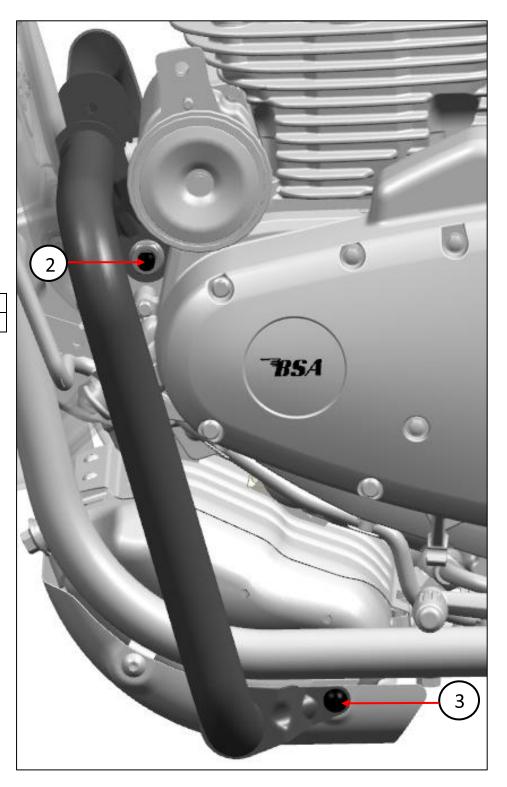

## **Fitment:**

1 Remove engine mounting front bolt (1) & Nut (2) & retain Nut for reuse.

14 mm Socket & Ratchet

5 mm hexagonal bit & Ratchet

**3** Locate Engine dresser bar RH on engine mounting at top side by using M10 x150 bolt (P/N SF0102545) (1) & tighten the lower mounting of dresser bar on frame by using M8 x 16 bolt (P/N  $2W_SP0708010$ ) (4).

7 mm hexagonal bit & Ratchet Tighten the bolt to 25 **Nm** 

**4** Assemble Engine dresser bar LH on top side by using Engine mounting retained M10 NUT (2), tighten the lower mounting of dresser bar on frame by using retained M6 bolt on LH side (3) &