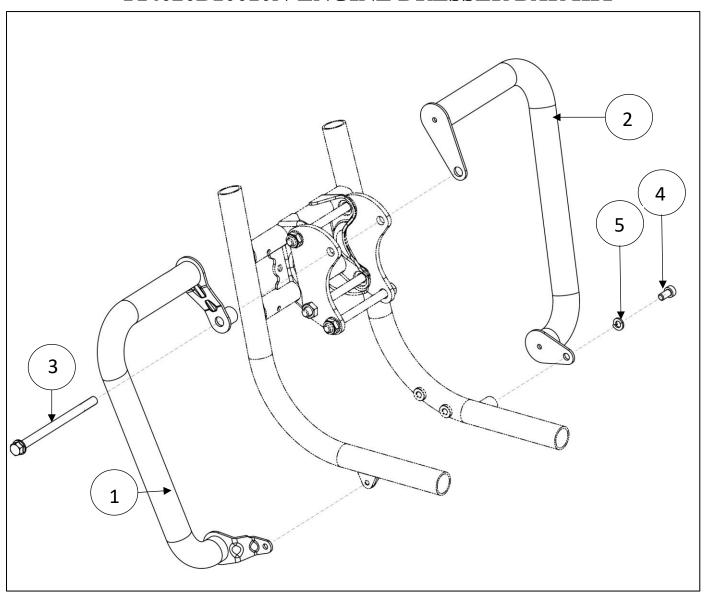

## T14020B10010N-ENGINE DRESSER BAR KIT

| Item | Part no       | Description                   | Qty |
|------|---------------|-------------------------------|-----|
| 1    | T14020B10020N | ENGINE DRESSER BAR LH         | 1   |
| 2    | T14020B10030N | ENGINE DRESSER BAR RH         | 1   |
| 3    | SF0102545     | BOLT HEX FL M10X1.25X150X10.9 | 1   |
| 4    | 2W_SP0708010  | SOCKET HEAD SCREW M8X16       | 1   |
| 5    | 2W_SP3908001  | 2W_SPRING WASHER FOR M8       | 1   |

## **Fitment:**

1 Remove engine mounting front bolt (1) & Nut (2) & retain Nut for reuse.

14 mm Socket & Ratchet

5 mm hexagonal bit & Ratchet

**3** Locate Engine dresser bar RH on engine mounting at top side by using M10 x150 bolt (P/N SF0102545) (1) & tighten the lower mounting of dresser bar on frame by using M8 x 16 bolt (P/N  $2W_SP0708010$ ) (4).

7 mm hexagonal bit & Ratchet Tighten the bolt to 25 **Nm** 

**4** Assemble Engine dresser bar LH on top side by using Engine mounting retained M10 NUT (2), tighten the lower mounting of dresser bar on frame by using retained M6 bolt on LH side (3) &

oli di

14 mm Socket & Ratchet
Tighten the bolt to 40 Nm

WARNING: After fitting any genuine BSA accessory always ride the motorcycle with caution and allow time to become familiar with any change in the motorcycle handling characteristics. Failure to become familiar with any change in the motorcycle handling characteristics may cause the motorcycle to become unstable and result in an accident.