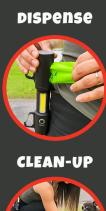

## FLASHLIGHT & WASTE BAG DISPENSER

WITH YOU AND YOUR PET IN MIND

SHOPDRMIKES.COM

ILLUMINATE

**Rechargeable**Never worry about replacing batteries.

**Bag Dispenser** Refillable bag dispenser with starter roll.

## **BENEFITS:**

- Provide safety & visibility on any walk with integrated bright COB LED light.
- Versatile carrying & storage options.
   Easily attach to leashes, harnesses & waistbands or store in car, drawer or by the door.
- Easy & convenient clean-up. Built-In waste bag dispenser.
- Crafted from durable aluminum, the strike bezels sharp edges can be used as a striking device to fend off potential attackers or shatter a window if trapped in a car.