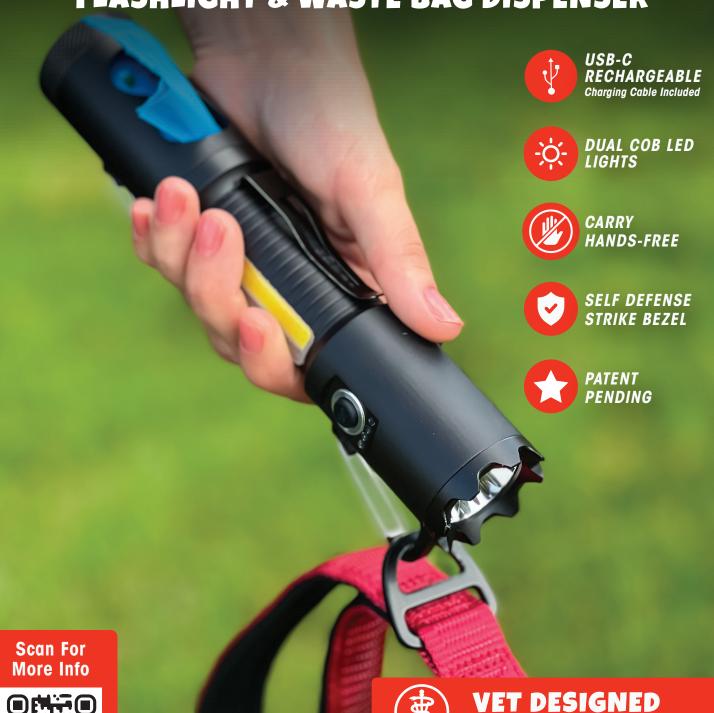

## FLASHLIGHT & WASTE BAG DISPENSER

WITH YOU AND YOUR PET IN MIND

SHOPDRMIKES.COM

ILLUMINATE

**Rechargeable**Never worry about replacing batteries.

**Bag Dispenser** Refillable bag dispenser with starter roll.

CARABINERS
Built-In carabiner clips for hands-free use.

MODES
Dual flashlight & side light with red LED emergency light.

## **FEATURES:**

Made of Durable Aircraft Aluminum

INCLUDED!

- Water Resistant
- 8 Tooth Self Defense Strike Bezel
- 200 Lumen COB LED Side Light
- 500 Lumen COB LED Flashlight
- Flashlight Modes: On/Strobe
- Side Light Modes: White LED, Red LED, Strobe & Red/White LED Strobe
- Waste Bag Dispenser Fits Most Standard-Size Pet Waste Bag Rolls
- Bonus Waste Bag Starter Roll Included!
- Rechargeable 1500 mAh Battery
- USB-C Charging Cable
- Integrated Carabiner Clips & Belt Clip

## **BENEFITS:**

- Provide safety & visibility on any walk with integrated bright COB LED light.
- Versatile carrying & storage options.
   Easily attach to leashes, harnesses & waistbands or store in car, drawer or by the door.
- Easy & convenient clean-up. Built-In waste bag dispenser.
- Crafted from durable aluminum, the strike bezels sharp edges can be used as a striking device to fend off potential attackers or shatter a window if trapped in a car.