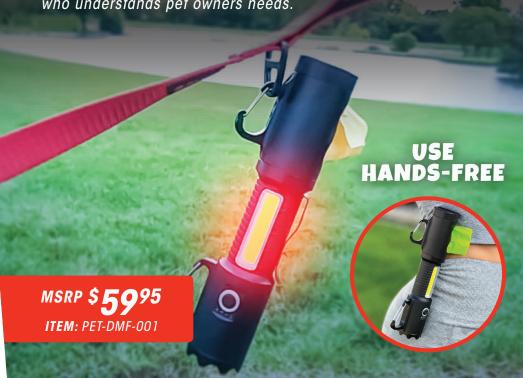

CARABINERS
Built-In carabiner clips for hands-free use.

MODES
Dual flashlight & side light with red LED emergency light.

Dr. Mike's Doggie Doo All has been developed for dog owners who need safety and convenience in one device on walks of any length. Designed by a licensed veterinarian who understands pet owners needs.